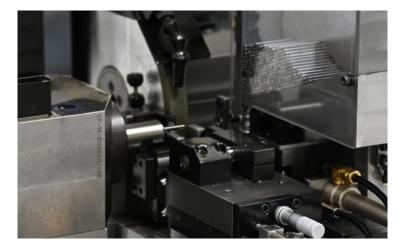

## ROLLOMATIC PLUNGE GRINDER

The new Rollomatic RPG II plunge grinder is designed for the blank preparation of precision cutting tools. The RPG II can accommodate one grinding wheel of Ø 200mm to perform roughing and semi-finishing operations. Equipped standard with an automatic loader, the RPG II is ideal for unattended production. The new touch screen Beckoff control with a brand new and easy to use programing interface is fully compatible with the latest industry 4.0 standards. With short setup and cycle times, together with up to 98% up time, make the Rollomatic RPG II plunge grinder a very economical production machine.