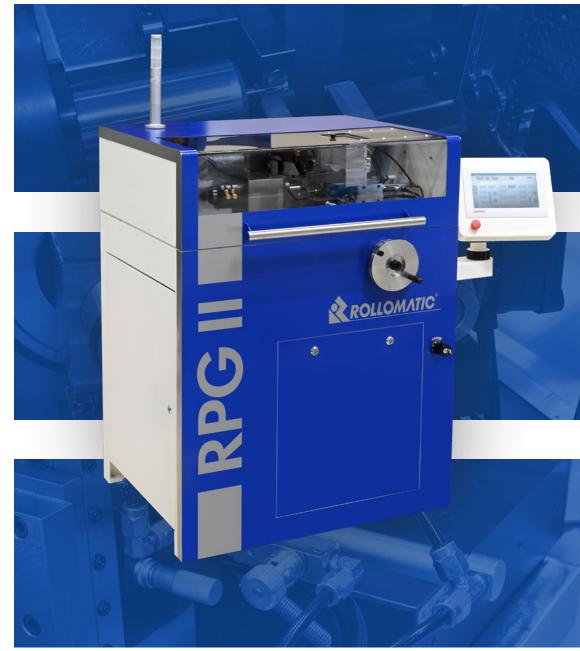

## ROLLOMATIC PLUNGE GRINDER

The new Rollomatic RPG II plunge grinder is designed for the blank preparation of precision cutting tools. The RPG II can accommodate one grinding wheel of Ø 200mm to perform roughing and semi-finishing operations. Equipped standard with an automatic loader, the RPG II is ideal for unattended production. The new touch screen Beckoff control with a brand new and easy to use programing interface is fully compatible with the latest industry 4.0 standards. With short setup and cycle times, together with up to 98% up time, make the Rollomatic RPG II plunge grinder a very economical production machine.