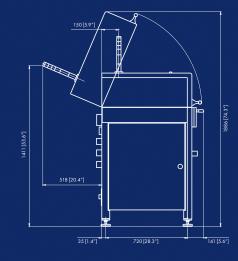

## **RPG II TECHNICAL DATA**

| DIAMETER RANGE | 0.2 – 6.0 mm (.008" – .236")                                    |  |
|----------------|-----------------------------------------------------------------|--|
|                | 0.2 – 3.175 mm (.008" – .125") with palletizer                  |  |
| SHANK DIAMETER | 1.6 – 6.0 mm (.063" – .236")                                    |  |
|                | 1.6 – 3.175 mm (.063" – .125") with palletizer                  |  |
| OVERALL LENGTH | 19 – 80 mm (.75" – 3.15")                                       |  |
|                | 19 – 39 mm (.75" – 1.54") with palletizer                       |  |
| GRINDING WHEEL | Ø 200 mm (8")                                                   |  |
| COLLET         | Schaublin type B8                                               |  |
| GUIDE          | V Block with pressure finger                                    |  |
| SPINDLE        | Ø 60 mm (2.36")                                                 |  |
| GRINDING MOTOR | 1.5 kW (2.0 HP) 500 – 6000 r.p.m                                |  |
| WORKHEAD       | 0.37 kW (0.5 HP) 150 – 1500 r.p.m                               |  |
| LOADING        | V Magazine, 1300 pieces Ø 3.175 mm (1/8")                       |  |
| PRODUCTIVITY   | EX: Ø 1.0 mm (.040") from 3.175 mm (1/8"): 90 – 120 pieces/hour |  |
| OPTION         | Oil tank 160 liters (42 gal), 40 lt/min (10 gal/min)            |  |
| DIMENSIONS     | 1430 x 950 x 1350 mm (56 x 37 x 53")                            |  |
|                | 1510 x 950 x 1350 mm (59 x 37 x 53") with palletizer            |  |
| WEIGHT         | 600 kg (1323 lb)                                                |  |
|                | 650 kg (1433 lb) with palletizer                                |  |