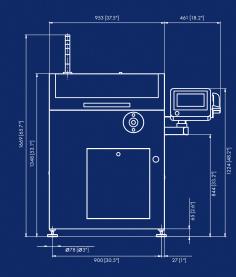

## **RPG II TECHNICAL DATA**

| DIAMETER RANGE | 0.2 – 6.0 mm (.008" – .236")                                    |  |
|----------------|-----------------------------------------------------------------|--|
|                | 0.2 – 3.175 mm (.008" – .125") with palletizer                  |  |
| SHANK DIAMETER | 1.6 – 6.0 mm (.063" – .236")                                    |  |
|                | 1.6 – 3.175 mm (.063" – .125") with palletizer                  |  |
| OVERALL LENGTH | 19 – 80 mm (.75" – 3.15")                                       |  |
|                | 19 – 39 mm (.75" – 1.54") with palletizer                       |  |
| GRINDING WHEEL | Ø 200 mm (8")                                                   |  |
| COLLET         | Schaublin type B8                                               |  |
| GUIDE          | V Block with pressure finger                                    |  |
| SPINDLE        | Ø 60 mm (2.36")                                                 |  |
| GRINDING MOTOR | 1.5 kW (2.0 HP) 500 – 6000 r.p.m                                |  |
| WORKHEAD       | 0.37 kW (0.5 HP) 150 – 1500 r.p.m                               |  |
| LOADING        | V Magazine, 1300 pieces Ø 3.175 mm (1/8")                       |  |
| PRODUCTIVITY   | EX: Ø 1.0 mm (.040") from 3.175 mm (1/8"): 90 – 120 pieces/hour |  |
| OPTION         | Oil tank 160 liters (42 gal), 40 lt/min (10 gal/min)            |  |
| DIMENSIONS     | 1430 x 950 x 1350 mm (56 x 37 x 53")                            |  |
|                | 1510 x 950 x 1350 mm (59 x 37 x 53") with palletizer            |  |
| WEIGHT         | 600 kg (1323 lb)                                                |  |
|                | 650 kg (1433 lb) with palletizer                                |  |