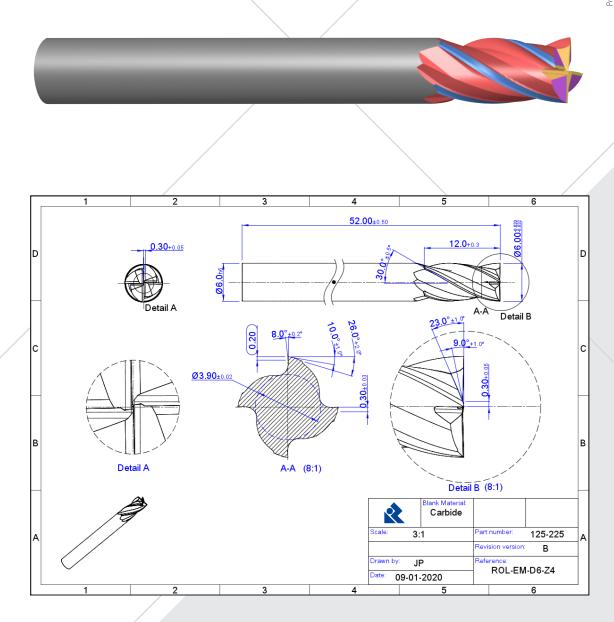

## GENERATE YOUR TOOL DRAWINGS IN JUST A FEW CLICKS

The "Tool Sketcher" software allows you to quickly and easily create 2D drawings from 3D tool simulations directly from VirtualGrind®Pro.

The following features can be added to the drawing to facilitate the creation of a wide range of complete drawings, sectional drawings and detail views:

- Complete tool, profile, core cross cut, blank profile, detail highlighting
- Dimensions and tolerances on lengths, angles, radii, diameters, chamfer widths

Drawings can be displayed on several pages allowing a detailed perception of manufacturing plans. The drawing can be exported in DXF format or as a PNG image.

Tool views, like dimensional dimensions, can be easily positioned on the sketch so drawings can be modified and customized in a simple and efficient manner.